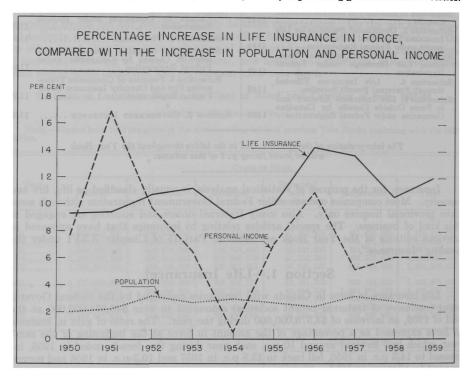

## Subsection 1.—Summary of Life Insurance in Canada

Tables 1 and 2 summarize insurance premiums, claims, amounts of new policies effected, and amounts of insurance in force on Dec. 31 for the years 1958 and 1959. These data are presented in Table 1 on the basis of the supervising government authorities for the companies and societies concerned, and the same data are presented in Table 2 classified on the basis of nationality of company or society and by supervising government authorities.



1.—Summary of Life Insurance in Canada according to Supervising Government Authority, 1958 and 1959

| Business Transacted by—                      | Insurance<br>Premiums       | Claims <sup>1</sup>         | New<br>Policies<br>Effected       | Insurance<br>in Force,<br>Dec. 31   |
|----------------------------------------------|-----------------------------|-----------------------------|-----------------------------------|-------------------------------------|
| 1958                                         | \$'000                      | \$'000                      | \$'000                            | \$,000                              |
| Federally Registered                         | 658,172<br>648,514<br>9,658 | 216,368<br>211,918<br>4,450 | 5,247,937<br>5,129,714<br>118,222 | 37,